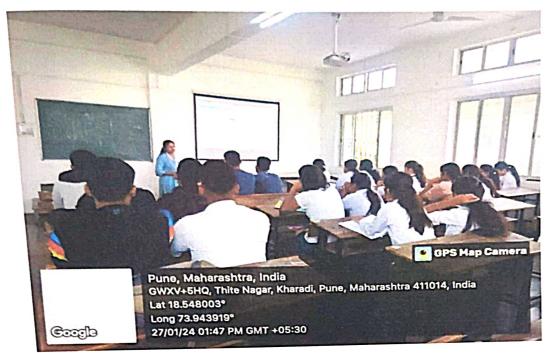

#### REPORT

Of Orientation Programme on "Unexplored Opportunities in Pharma Field"

Field" on 20th October 2023 under Training and Placement cell, for the students of III rd year B. Pharm and Final Year students of B. Pharm and M.Pharm. The main objective of this seminar was to make the students aware about the unexplored opportunities in pharma. Mr. Abhay Thube Business development manager in Emcure Pharmaceuticals and Mrs. Smita Thube Project manager in Tata Elxsi Director CliniTech Support shared their views on Career Guidance and Business Opportunity." In his talk he narrated on the medical, scientific writing and challenges of documentation in clinical research study, they made the students aware about the change in the traditional pharma jobs and aware about freelancer opportunities in healthcare.

Mr. Abhay Thube highlighted on Career Guidance and Business Opportunity, he focused on today's scenario of Pharmaceutical industries in India and abroad, and the challenges in Pharmaceutical healthcare industry. Principal Dr Ashok Bhosle welcomed the speaker and appealed the students to take maximum benefit. TPC coordinator Dr Asmita Sakore in her preamble speech drew the attention of the students that how the students can contribute to the profession and community. Students cleared their doubts and interacted with the speakers during question answer session. Overall the students were benefited by this seminar and expressed their gratitude for organizing this important seminar. Dr V. U Barge vice principal, and staff members were present for the seminar.

Mrs. Smita Thube delivering orientation on "Unexplored Opportunities in Pharma Field"

Mrs. Smita Thube delivering orientation on "Unexplored Opportunities in Pharma Field"

Dr. Asmita sakore Training & placement Co. vodinteur