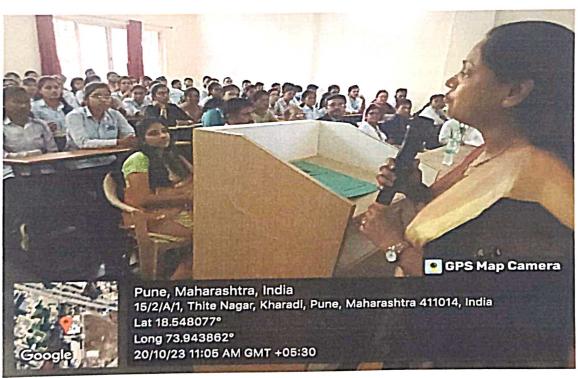

#### REPORT

Of Orientation Programme on "Unexplored Opportunities in Pharma Field"

Field" on 20th October 2023 under Training and Placement cell, for the students of III rd year B. Pharm and Final Year students of B. Pharm and M.Pharm. The main objective of this seminar was to make the students aware about the unexplored opportunities in pharma. Mr. Abhay Thube Business development manager in Emcure Pharmaceuticals and Mrs. Smita Thube Project manager in Tata Elxsi Director CliniTech Support shared their views on Career Guidance and Business Opportunity." In his talk he narrated on the medical, scientific writing and challenges of documentation in clinical research study, they made the students aware about the change in the traditional pharma jobs and aware about freelancer opportunities in healthcare.

Mr. Abhay Thube highlighted on Career Guidance and Business Opportunity, he focused on today's scenario of Pharmaceutical industries in India and abroad, and the challenges in Pharmaceutical healthcare industry. Principal Dr Ashok Bhosle welcomed the speaker and appealed the students to take maximum benefit. TPC coordinator Dr Asmita Sakore in her preamble speech drew the attention of the students that how the students can contribute to the profession and community. Students cleared their doubts and interacted with the speakers during question answer session. Overall the students were benefited by this seminar and expressed their gratitude for organizing this important seminar. Dr V. U Barge vice principal, and staff members were present for the seminar.

Mrs. Smita Thube delivering orientation on "Unexplored Opportunities in Pharma Field"

Mrs. Smita Thube delivering orientation on "Unexplored Opportunities in Pharma Field"

Dr. Asmita sakore Training & placement Co. vodinteur