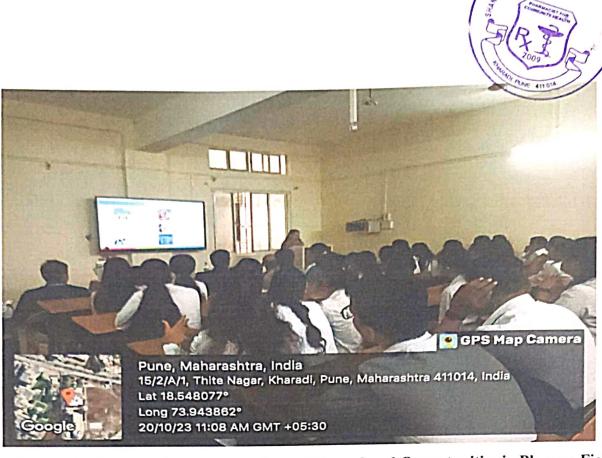

#### REPORT

Of Orientation Programme on "Unexplored Opportunities in Pharma Field"

Field" on 20th October 2023 under Training and Placement cell, for the students of III rd year B. Pharm and Final Year students of B. Pharm and M.Pharm. The main objective of this seminar was to make the students aware about the unexplored opportunities in pharma. Mr. Abhay Thube Business development manager in Emcure Pharmaceuticals and Mrs. Smita Thube Project manager in Tata Elxsi Director CliniTech Support shared their views on Career Guidance and Business Opportunity." In his talk he narrated on the medical, scientific writing and challenges of documentation in clinical research study, they made the students aware about the change in the traditional pharma jobs and aware about freelancer opportunities in healthcare.

Mr. Abhay Thube highlighted on Career Guidance and Business Opportunity, he focused on today's scenario of Pharmaceutical industries in India and abroad, and the challenges in Pharmaceutical healthcare industry. Principal Dr Ashok Bhosle welcomed the speaker and appealed the students to take maximum benefit. TPC coordinator Dr Asmita Sakore in her preamble speech drew the attention of the students that how the students can contribute to the profession and community. Students cleared their doubts and interacted with the speakers during question answer session. Overall the students were benefited by this seminar and expressed their gratitude for organizing this important seminar. Dr V. U Barge vice principal, and staff members were present for the seminar.