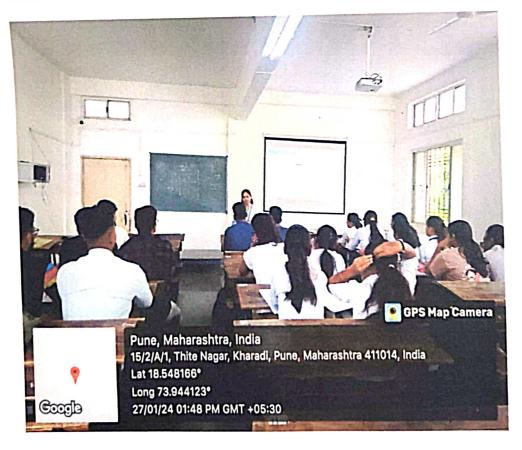

#### REPORT

Of Orientation Programme on "Unexplored Opportunities in Pharma Field"

Field" on 20th October 2023 under Training and Placement cell, for the students of III rd year B. Pharm and Final Year students of B. Pharm and M.Pharm. The main objective of this seminar was to make the students aware about the unexplored opportunities in pharma. Mr. Abhay Thube Business development manager in Emcure Pharmaceuticals and Mrs. Smita Thube Project manager in Tata Elxsi Director CliniTech Support shared their views on Career Guidance and Business Opportunity." In his talk he narrated on the medical, scientific writing and challenges of documentation in clinical research study, they made the students aware about the change in the traditional pharma jobs and aware about freelancer opportunities in healthcare.

Mr. Abhay Thube highlighted on Career Guidance and Business Opportunity, he focused on today's scenario of Pharmaceutical industries in India and abroad, and the challenges in Pharmaceutical healthcare industry. Principal Dr Ashok Bhosle welcomed the speaker and appealed the students to take maximum benefit. TPC coordinator Dr Asmita Sakore in her preamble speech drew the attention of the students that how the students can contribute to the profession and community. Students cleared their doubts and interacted with the speakers during question answer session. Overall the students were benefited by this seminar and expressed their gratitude for organizing this important seminar. Dr V. U Barge vice principal, and staff members were present for the seminar.

Mrs. Smita Thube delivering orientation on "Unexplored Opportunities in Pharma Field"

Mrs. Smita Thube delivering orientation on "Unexplored Opportunities in Pharma Field"

Dr. Asmita sakore Training & placement Co. vodinteur