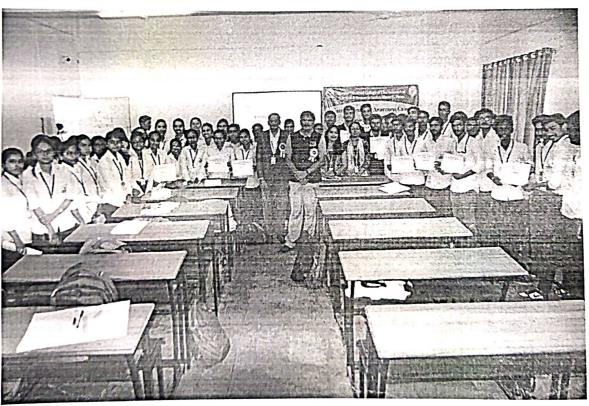

#### REPORT

Of Orientation Programme on "Unexplored Opportunities in Pharma Field"

Field" on 20th October 2023 under Training and Placement cell, for the students of III rd year B. Pharm and Final Year students of B. Pharm and M.Pharm. The main objective of this seminar was to make the students aware about the unexplored opportunities in pharma. Mr. Abhay Thube Business development manager in Emcure Pharmaceuticals and Mrs. Smita Thube Project manager in Tata Elxsi Director CliniTech Support shared their views on Career Guidance and Business Opportunity." In his talk he narrated on the medical, scientific writing and challenges of documentation in clinical research study, they made the students aware about the change in the traditional pharma jobs and aware about freelancer opportunities in healthcare.

Mr. Abhay Thube highlighted on Career Guidance and Business Opportunity, he focused on today's scenario of Pharmaceutical industries in India and abroad, and the challenges in Pharmaceutical healthcare industry. Principal Dr Ashok Bhosle welcomed the speaker and appealed the students to take maximum benefit. TPC coordinator Dr Asmita Sakore in her preamble speech drew the attention of the students that how the students can contribute to the profession and community. Students cleared their doubts and interacted with the speakers during question answer session. Overall the students were benefited by this seminar and expressed their gratitude for organizing this important seminar. Dr V. U Barge vice principal, and staff members were present for the seminar.