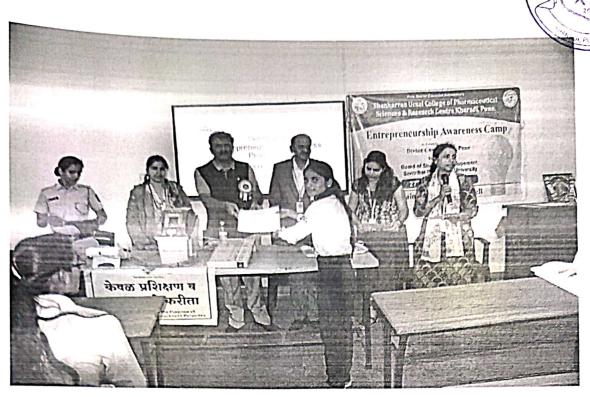

Pharmaceunical Sciences & Research Centre
Kharadi, Pune-411014





Mr. Prasanna Bhat shared his views on "Importance of Entrepreneurship in Today's World and how it can be evolved"

34141

Training & Placement Cell ตามสาราช Ursai College แป้น แบบกลวยutical Sciences & พิณฑลายเกลือกเกล, Kharadi, Pune-14.

PRINCIPAL P D. E. A's

Shankarrao Ursa College of Pharmaceutical Sciences & Research Centre Kharádi, Pune-411014



Mr. Sunil Mirashi discussed on "Schemes of assistance and support available from Govt. agencies, banks, financial institutions"

30412010

Training & Placement Cell
PDEA'S Shankarrao Ursal College
of Pharmaceutical Sciences &
Research Centre, Kharadi, Pune-14.

PRINCIPAL P D. E. A's

Shankarrao Ursal College of
Pharmaceunical Sciences & Research Centre
Kharadi, Pune-411014





Certificate distribution to students

Training & Placement Cell
Place A'S Shankarrao Ursal College
Pharmaceutical Sciences &
Resourch Centre, Kharadi, Pune-14.

P D. E. A's Shankarrao Ursal College of Centre Marradi, Pune-411

# Pune District Education Association's Shankarrao Ursal College of Pharmaceutical Sciences and Research Centre, Kharadi, Pune-14.

#### Seminar on

"Two Days Seminar on Entrepreneurship Awareness Camp"

27th & 28th February 2024

# Attendance of Students on 27th February

| Sr.No. | Name              | Class                                   | Signature |
|--------|-------------------|-----------------------------------------|-----------|
| 1.     | Prosae Gende      | 5.Y.D.                                  | Peresed.  |
| 2.     | Atharvo pachange  | S.Y.D