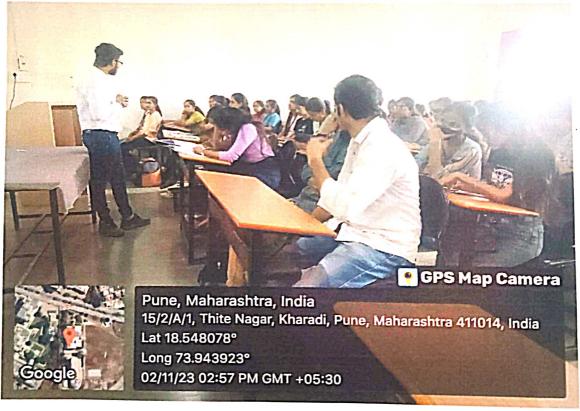

#### REPORT

Of Orientation Programme on "Unexplored Opportunities in Pharma Field"

Field" on 20th October 2023 under Training and Placement cell, for the students of III rd year B. Pharm and Final Year students of B. Pharm and M.Pharm. The main objective of this seminar was to make the students aware about the unexplored opportunities in pharma. Mr. Abhay Thube Business development manager in Emcure Pharmaceuticals and Mrs. Smita Thube Project manager in Tata Elxsi Director CliniTech Support shared their views on Career Guidance and Business Opportunity." In his talk he narrated on the medical, scientific writing and challenges of documentation in clinical research study, they made the students aware about the change in the traditional pharma jobs and aware about freelancer opportunities in healthcare.

Mr. Abhay Thube highlighted on Career Guidance and Business Opportunity, he focused on today's scenario of Pharmaceutical industries in India and abroad, and the challenges in Pharmaceutical healthcare industry. Principal Dr Ashok Bhosle welcomed the speaker and appealed the students to take maximum benefit. TPC coordinator Dr Asmita Sakore in her preamble speech drew the attention of the students that how the students can contribute to the profession and community. Students cleared their doubts and interacted with the speakers during question answer session. Overall the students were benefited by this seminar and expressed their gratitude for organizing this important seminar. Dr V. U Barge vice principal, and staff members were present for the seminar.