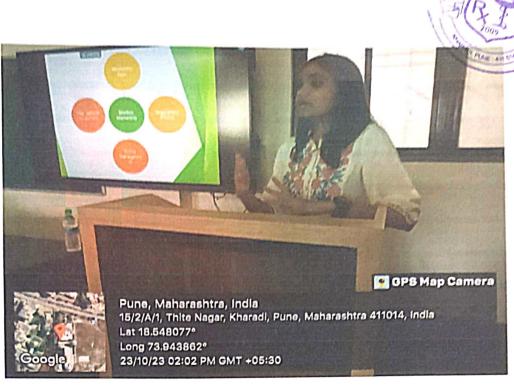

# Of Programme on "Pharma Product Development and Marketing Strategies"

Marketing Strategies" on 23<sup>rd</sup> October 2023 under Training and Placement cell, for the students of III rd. year B. Pharm and Final Year students of B. Pharm and M.Pharm. The main objective of this seminar was to make the students aware about the "Pharma Product Development and Marketing Strategies". Ms. Divya Thakur Project manager in ArEx laboratories, Mumbai shared her views on Career Guidance in marketing. In her talk she narrated on the pharma marketing, medicomarketing, and challenges of pharma product development in market.

Ms. Divya Thakur highlighted on Pharma Product Development and Marketing Strategies, she focused on today's scenario of Pharmaceutical industries in India and abroad, and the challenges in Pharmaceutical marketing industry.

Divya Thakur present a seminar Pharma Product Development and Marketing Strategies.

Divya Thakur present a seminar Pharma Product Development and Marketing Strategies.

Dr. Asmita Sakore

Training and placement coordinator