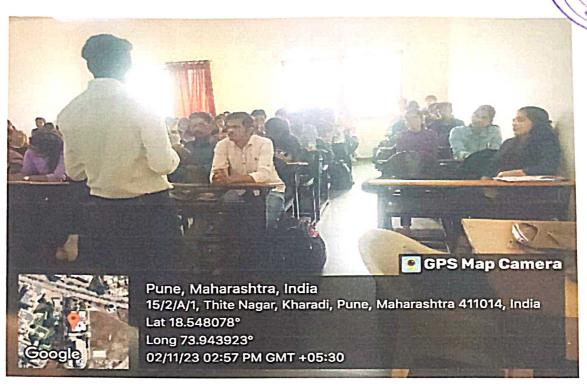

#### REPORT

Of Orientation Programme on "Unexplored Opportunities in Pharma Field"

Field" on 20th October 2023 under Training and Placement cell, for the students of III rd year B. Pharm and Final Year students of B. Pharm and M.Pharm. The main objective of this seminar was to make the students aware about the unexplored opportunities in pharma. Mr. Abhay Thube Business development manager in Emcure Pharmaceuticals and Mrs. Smita Thube Project manager in Tata Elxsi Director CliniTech Support shared their views on Career Guidance and Business Opportunity." In his talk he narrated on the medical, scientific writing and challenges of documentation in clinical research study, they made the students aware about the change in the traditional pharma jobs and aware about freelancer opportunities in healthcare.

Mr. Abhay Thube highlighted on Career Guidance and Business Opportunity, he focused on today's scenario of Pharmaceutical industries in India and abroad, and the challenges in Pharmaceutical healthcare industry. Principal Dr Ashok Bhosle welcomed the speaker and appealed the students to take maximum benefit. TPC coordinator Dr Asmita Sakore in her preamble speech drew the attention of the students that how the students can contribute to the profession and community. Students cleared their doubts and interacted with the speakers during question answer session. Overall the students were benefited by this seminar and expressed their gratitude for organizing this important seminar. Dr V. U Barge vice principal, and staff members were present for the seminar.