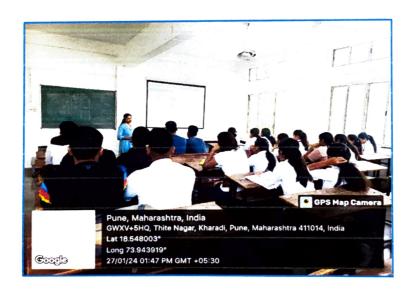

#### REPORT

Of Orientation Programme on "Unexplored Opportunities in Pharma Field"

Field" on 20th October 2023 under Training and Placement cell, for the students of III rd year B. Pharm and Final Year students of B. Pharm and M.Pharm. The main objective of this seminar was to make the students aware about the unexplored opportunities in pharma. Mr. Abhay Thube Business development manager in Emcure Pharmaceuticals and Mrs. Smita Thube Project manager in Tata Elxsi Director CliniTech Support shared their views on Career Guidance and Business Opportunity." In his talk he narrated on the medical, scientific writing and challenges of documentation in clinical research study, they made the students aware about the change in the traditional pharma jobs and aware about freelancer opportunities in healthcare.

Mr. Abhay Thube highlighted on Career Guidance and Business Opportunity, he focused on today's scenario of Pharmaceutical industries in India and abroad, and the challenges in Pharmaceutical healthcare industry. Principal Dr Ashok Bhosle welcomed the speaker and appealed the students to take maximum benefit. TPC coordinator Dr Asmita Sakore in her preamble speech drew the attention of the students that how the students can contribute to the profession and community. Students cleared their doubts and interacted with the speakers during question answer session. Overall the students were benefited by this seminar and expressed their gratitude for organizing this important seminar. Dr V. U Barge vice principal, and staff members were present for the seminar.

Mrs. Smita Thube delivering orientation on "Unexplored Opportunities in Pharma Field"

Mrs. Smita Thube delivering orientation on "Unexplored Opportunities in Pharma Field"

Dr. Asmita sakore Training & placement Co. vodinteur