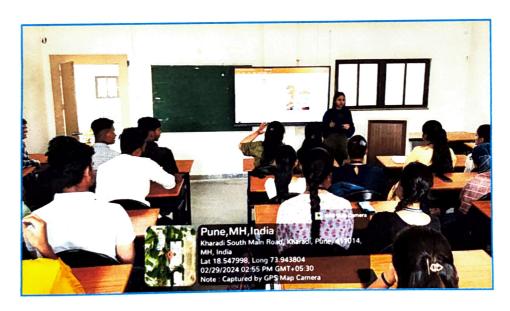

#### REPORT

Of Orientation Programme on "Unexplored Opportunities in Pharma Field"

Field" on 20th October 2023 under Training and Placement cell, for the students of III rd year B. Pharm and Final Year students of B. Pharm and M.Pharm. The main objective of this seminar was to make the students aware about the unexplored opportunities in pharma. Mr. Abhay Thube Business development manager in Emcure Pharmaceuticals and Mrs. Smita Thube Project manager in Tata Elxsi Director CliniTech Support shared their views on Career Guidance and Business Opportunity." In his talk he narrated on the medical, scientific writing and challenges of documentation in clinical research study, they made the students aware about the change in the traditional pharma jobs and aware about freelancer opportunities in healthcare.

Mr. Abhay Thube highlighted on Career Guidance and Business Opportunity, he focused on today's scenario of Pharmaceutical industries in India and abroad, and the challenges in Pharmaceutical healthcare industry. Principal Dr Ashok Bhosle welcomed the speaker and appealed the students to take maximum benefit. TPC coordinator Dr Asmita Sakore in her preamble speech drew the attention of the students that how the students can contribute to the profession and community. Students cleared their doubts and interacted with the speakers during question answer session. Overall the students were benefited by this seminar and expressed their gratitude for organizing this important seminar. Dr V. U Barge vice principal, and staff members were present for the seminar.